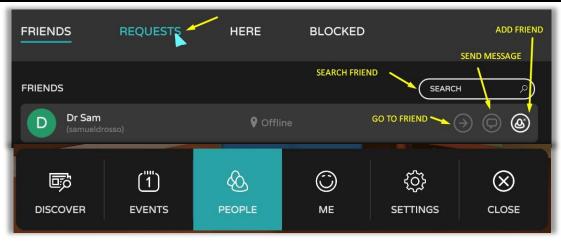

#### MAIN MENU TAB 3 - PEOPLE -

Search for your friends or look at friend requests. See which friends are online, go to them or send a message.

NOTE: You can also find your user account details, photos and other information when you log into the website...