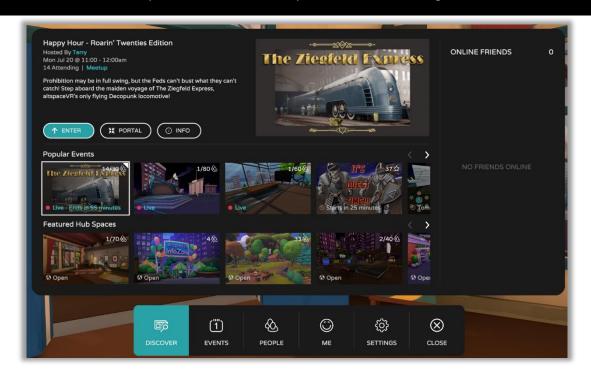

#### MAIN MENU TAB 1 - DISCOVER -

Popular Events - See what live events are running.

Featured Hub Spaces - Enter shared places to meet and greet other users.

### MAIN MENU TAB 2 - EVENTS -

See when live events are running and click 'Interested' for the ones you want to attend for reminders.