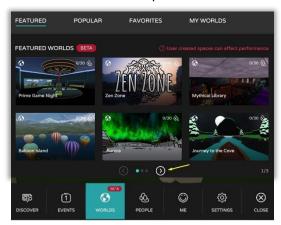

STEP #3: General – Click on 'Enable Worlds Beta' toggle

STEP #4: Click on "Worlds Beta' Tab next to 'Events'

STEP #5: Click on the Arrow button to see more available worlds to enter e.g. Lake Shore Cabin