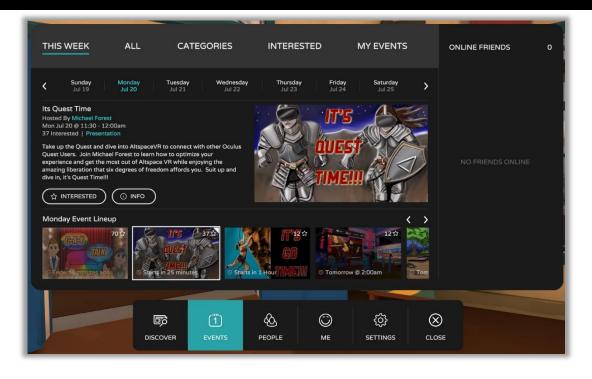

### MAIN MENU TAB 2 - EVENTS -

See when live events are running and click 'Interested' for the ones you want to attend for reminders.