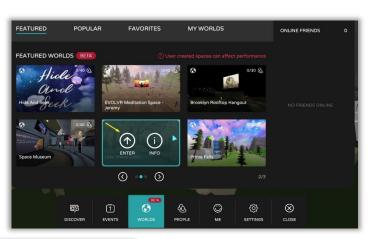

STEP #3: Click on the chosen place and click 'ENTER'

"Doesn't this look like a great place to meet up and chat?"

AltspaceVR