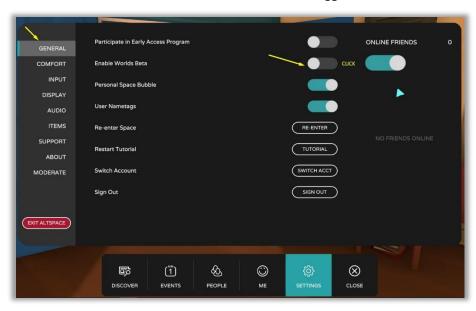

#### MAIN MENU TAB 5 - SETTINGS -

Enable fly mode, set up your audio, run through tutorials or enable World's Beta (for new shared places)

## 4. How to access "World's Beta" and enter a created world

WHAT IS 'WORLDS BETA'? Newly created places where users can meet up, chat, move around and enjoy...

STEP #1: Go to the Main Menu

STEP #2: Click Settings

STEP #3: General – Click on 'Enable Worlds Beta' toggle

STEP #4: Click on "Worlds Beta' Tab next to 'Events'

STEP #5: Click on the Arrow button to see more available worlds to enter e.g. Lake Shore Cabin