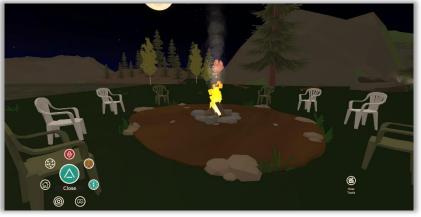

## 3. How the Sub Menu works

When you close the Main Menu (after the Settings tab) – the Sub Menu will be available for you on the bottom left at all times. It will look like this...