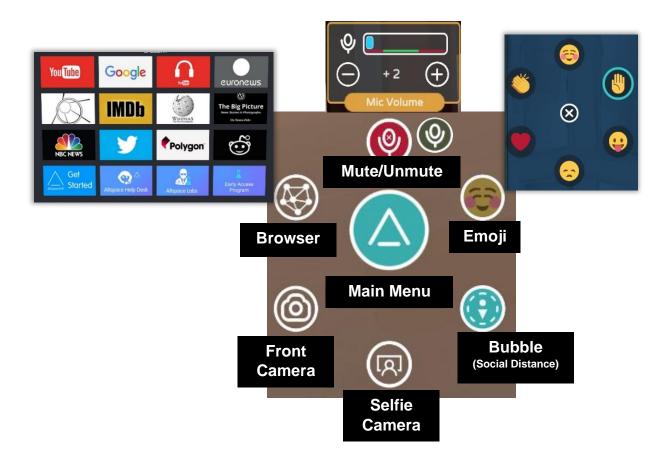

## 3. How the Sub Menu works

When you close the Main Menu (after the Settings tab) – the Sub Menu will be available for you on the bottom left at all times. It will look like this...