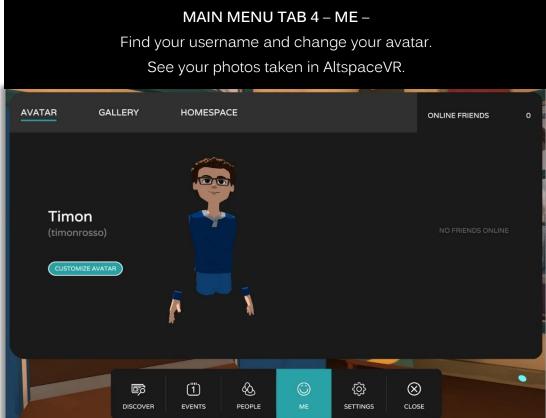

#### MAIN MENU TAB 3 - PEOPLE -

Search for your friends or look at friend requests. See which friends are online, go to them or send a message.

NOTE: You can also find your user account details, photos and other information when you log into the website...