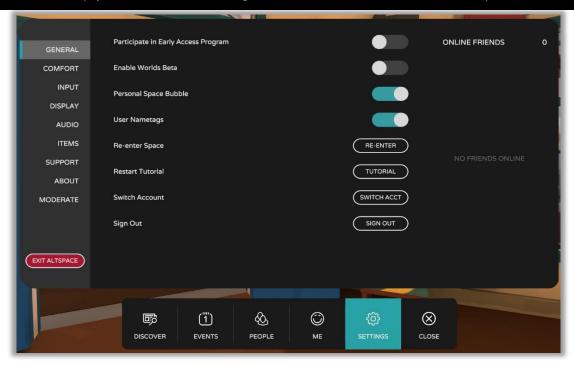

#### MAIN MENU TAB 5 - SETTINGS -

Enable fly mode, set up your audio, run through tutorials or enable World's Beta (for new shared places)

## 4. How to access "World's Beta" and enter a created world

WHAT IS 'WORLDS BETA'? Newly created places where users can meet up, chat, move around and enjoy...

STEP #1: Go to the Main Menu

STEP #2: Click Settings

STEP #3: General – Click on 'Enable Worlds Beta' toggle

STEP #4: Click on "Worlds Beta' Tab next to 'Events'

STEP #5: Click on the Arrow button to see more available worlds to enter e.g. Lake Shore Cabin